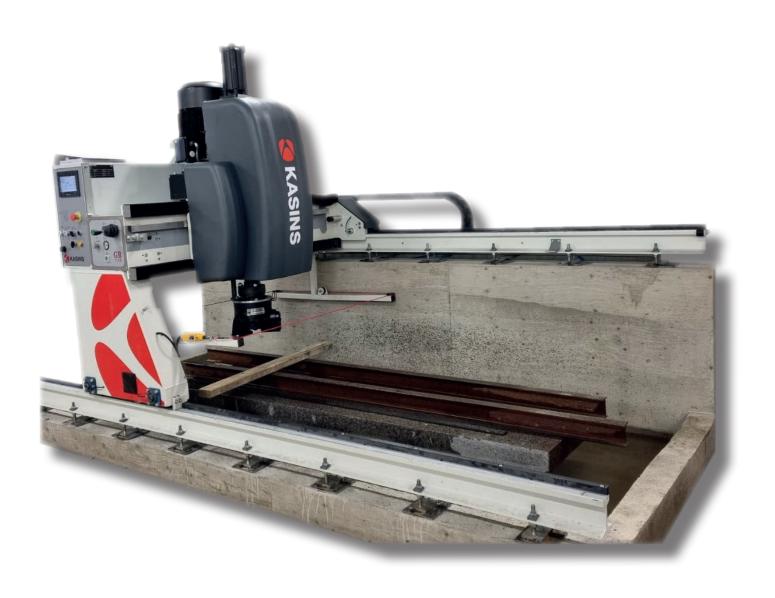

## **BEAR 1200 Face polishing machine**

## Bear 1200 Face polishing machine

- Extremely productive and easy to use polishing machine for production of thin tiles, tombstone and worktops etc.
- High quality construction, specially guides, bearings, guards and corrosion protection.
- Easy to operate, reliable control and high quality polishing results
- Compact design, large working area with minimal need of total space
- Solid, vibration-free construction ensures high quality polishing results
- Quick and easy to learn training program
- Half portal construction enables fast loading and unloading of the polished stones even when the machine is operating
- Controls, functions and operating itself has been developed with the professional industry operators
- · Choose from 5 different polishing figures
- Number of runs for each figure can be chosen individually
- One to Ten different pre-programmed polishing functions can be done
- Upto 10 individual stones can be polished with different programmes at one time

Total need of space 2150x4140x1800 mm

Kasins is a Finnish specialist designer and manufacturer of specific stone processing machinery and also complete automatic production lines.

Over 30 years design and manufacturing experience coupled with flexibility and close contact with the machinery operators have resulted in numerous bespoke value for money machinery designs.