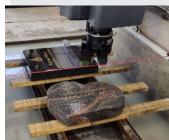

## Bear 1200 Face polishing machine

- Extremely productive and easy to use polishing machine for production of thin tiles, tombstone and worktops etc.
- High quality construction, specially guides, bearings, guards and corrosion protection.
- Easy to operate, reliable control and high quality polishing results
- Compact design, large working area with minimal need of total space
- Solid, vibration-free construction ensures high quality polishing results
- Quick and easy to learn training program
- Half portal construction enables fast loading and unloading of the polished stones even when the machine is operating
- Controls, functions and operating itself has been developed with the professional industry operators
- · Choose from 5 different polishing figures
- Number of runs for each figure can be chosen individually
- One to Ten different pre-programmed polishing functions can be done
- Upto 10 individual stones can be polished with different programmes at one time