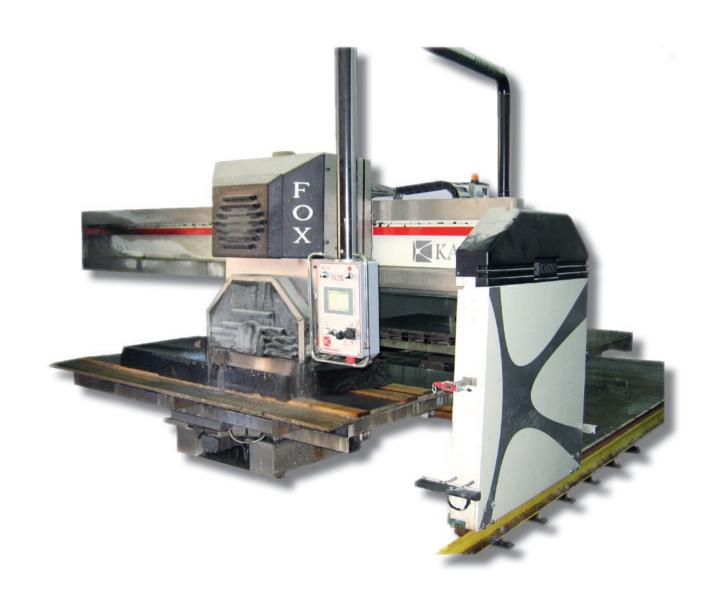

## FOX 800 - 1000 Bridgesaw

## FOX 800 - 1000 Bridgesaw

FOX is a middle size multifunctional stone saw, which can effectively be used for many variable tasks is stone processing. It is optimal for sawing building and internal stones for stairs, windowsills, kitchen tops and other table tops as well as for processing tombstones, monumental and environmental stone.

Higher level of automation gives additional productivity when sawing for example facade, floor and other types of stone.

- Fulfills the specific, individual needs of different stone processors
- Suitable for every type of stone material
- Full feed or step cutting (with through cutting automation on/off), even when blade tilted (vertical

support 0-45 degrees)

- Blade diameter max 1000mm, rotation speed according to the blade diameter and stone material
- 1-5 different sawing widths with 1-99 repetitions for each can be programmed at one time
- Alternative levels of automation and other features can be added as options
- Reliable productivity with multiple features and with a modest investment level