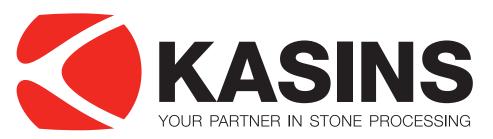

## FOX 800 - 1000 Bridgesaw

## FOX 800 - 1000 Bridgesaw

FOX is a middle size multifunctional stone saw, which can effectively be used for many variable tasks is stone processing. It is optimal for sawing building and internal stones for stairs, windowsills, kitchen tops and other table tops as well as for processing tombstones, monumental and environmental stone.

Higher level of automation gives additional productivity when sawing for example facade, floor and other types of stone.

- Fulfills the specific, individual needs of different stone processors
- Suitable for every type of stone material
- Full feed or step cutting (with through cutting automation on/off), even when blade tilted (vertical

support 0-45 degrees)

- Blade diameter max 1000mm, rotation speed according to the blade diameter and stone material
- 1-5 different sawing widths with 1-99 repetitions for each can be programmed at one time
- Alternative levels of automation and other features can be added as options
- Reliable productivity with multiple features and with a modest investment level