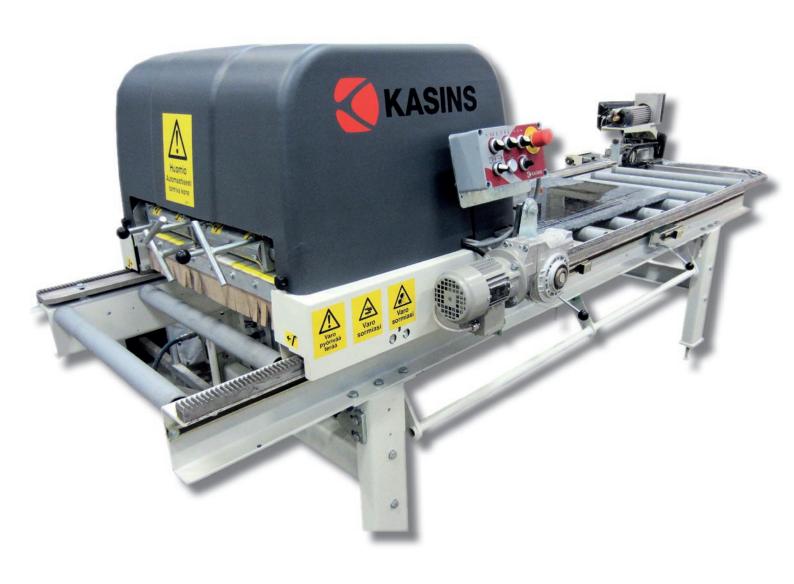

## MOLE 650 COMPACT SAW FOR GROOVES

Mole 650 has been developed for sawing grooves to table tops. Mole 650 is compact and easy to use. It is extremely quick and effective to make grooves to table tops with this machine. It's very easy to place the piece straight against the side guide and set the start and end position of cutting. Machine makes the cutting automatically and returns to the home position. While coming back Mole dries the grooves ready for glueing. The table top is placed on rubber rollers to avoid scratches. This also makes sure that locking of rollers keeps the piece in place during the cutting. The both blades can be adjusted also horizontally to get the grooves to right position. The user can choose one or both blades for cutting. Cutting speed is adjustable.