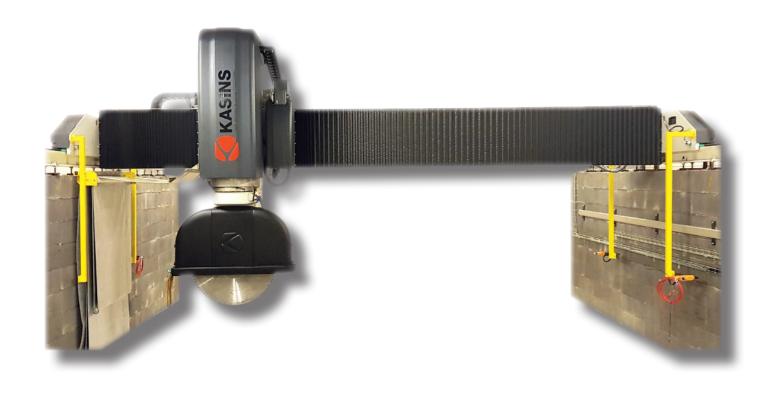

## MOOSE 800-1000 BRIDGESAW

## Moose 800-1000; Versatile and flexible bridgesaw

- designed to meet the demands of various stone fabricators
- · suitable for all kind of stones
- · automatic unmanned cutting automation
- · cutting on floor with pallets or on table
- blade size up to 1000 mm, different rotation speeds for different blade sizes and material
- · robust, sturdy and vibration free design
- precision linear guides for sawing movements
- blade support with linear guides; due to the special design, the accuracy remains the same during the whole movement
- control panel easy and logical to operate
- simple and easy sawing operations
- · fast reverse movements
- · low need for factory space
- · low need for maintenance
- · automatic central lubrication as an option
- · long life guides and rails
- rails and main guides covered against dust and impurities