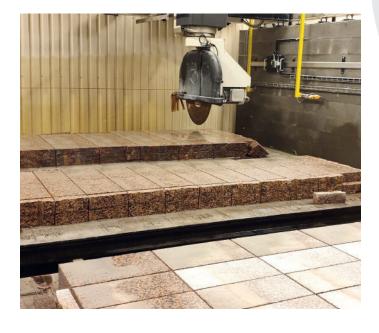

## MOOSE 800-1000 BRIDGESAW

## Moose 800-1000; Versatile and flexible bridgesaw

- designed to meet the demands of various stone fabricators
- · suitable for all kind of stones
- · automatic unmanned cutting automation
- · cutting on floor with pallets or on table
- blade size up to 1000 mm, different rotation speeds for different blade sizes and material
- · robust, sturdy and vibration free design
- precision linear guides for sawing movements
- blade support with linear guides; due to the special design, the accuracy remains the same during the whole movement
- control panel easy and logical to operate
- simple and easy sawing operations
- · fast reverse movements
- · low need for factory space
- · low need for maintenance
- · automatic central lubrication as an option
- · long life guides and rails
- rails and main guides covered against dust and impurities