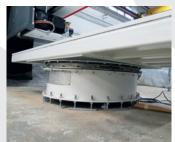

- · For block cutting or cutting on table
- · For block cutting or cutting on table
- Step cutting automation with non stop program
- · Automatic central lubrication
- Movable laser directional beam in wall with measures for block programming
- · Programming for 10 individual blocks
  - start and end (length of block)
  - start and end (width of block)
  - bottom level
  - top level
  - sawing parameters( cutting speed, rotating speed, steps, amps. etc.)
  - user can determine the sawing order of blocks
- · control of amps
  - reduce the sawing speed if too much, user can set the level
  - stops if on max level
- · STTA turntable as option

blade dia. 1200 - 1 600 mm

max. cutting depth 650 mm main motor 30 kW

TURNTABLE-STTA (option)

length 3 000 mm width 1 700 mm

height 700 – 800 mm

loading capacity 5,0 t

Kasins is a Finnish specialist designer and manufacturer of specific stone processing machinery and also complete automatic production lines.