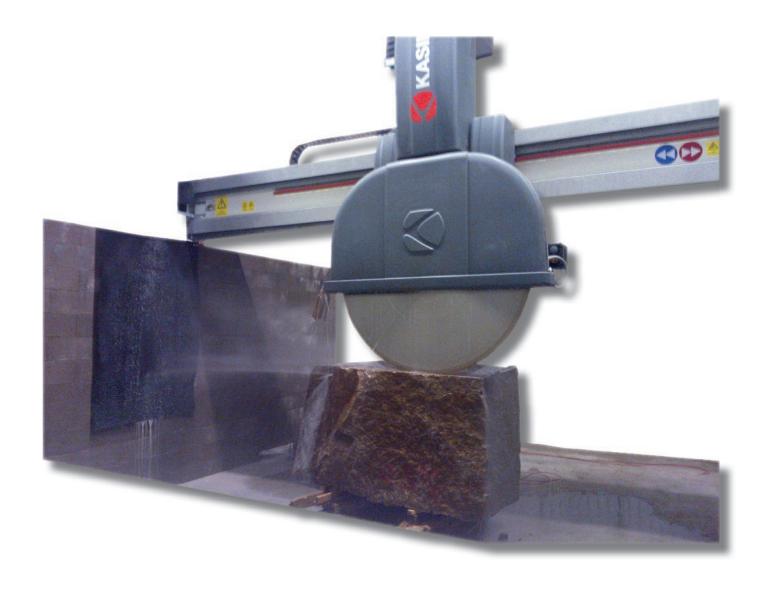

## SHARK 1200 – 1600 bridgesaw

## Shark 1200 - 1600 Bridgesaw

SHARK is a big size multifunctional stone saw, which can effectively be used for many variable tasks is stone processing. It is optimal for processing tombstones, monumental and environmental stone.

- · For block cutting or cutting on table
- · For block cutting or cutting on table
- Step cutting automation with non stop program
- · Automatic central lubrication
- Movable laser directional beam in wall with measures for block programming
- · Programming for 10 individual blocks
  - start and end (length of block)
  - start and end (width of block)
  - bottom level
  - top level
  - sawing parameters( cutting speed, rotating speed, steps, amps. etc.)
  - user can determine the sawing order of blocks
- · control of amps
  - reduce the sawing speed if too much, user can set the level
  - stops if on max level
- · STTA turntable as option

blade dia. 1200 - 1 600 mm

max. cutting depth 650 mm main motor 30 kW

TURNTABLE-STTA (option)

length 3 000 mm width 1 700 mm

height 700 – 800 mm

loading capacity 5,0 t

Kasins is a Finnish specialist designer and manufacturer of specific stone processing machinery and also complete automatic production lines.